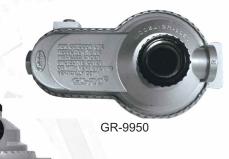

## LOW PRESSURE TWO-STAGE LP GAS REGULATORS (GR-9950)

## **Applications:**

The **X-SERIES**\* model GR-9950 and GR-9959 regulator combines both a high pressure first stage and a low pressure second stage regulator into a single unit. Ideally designed for RV applications, these regulators ensure a smooth and continuous flow of gas to all appliances.