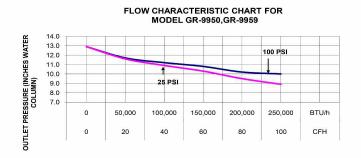

\*Based on 25 PSIG inlet pressure and 9" W.C. outlet pressure at Manufacturer's set point. Manufacturer's set point = 100 PSIG and 11" W.C. outlet at 40 SCFH propane.

GR-900

GR-RVB